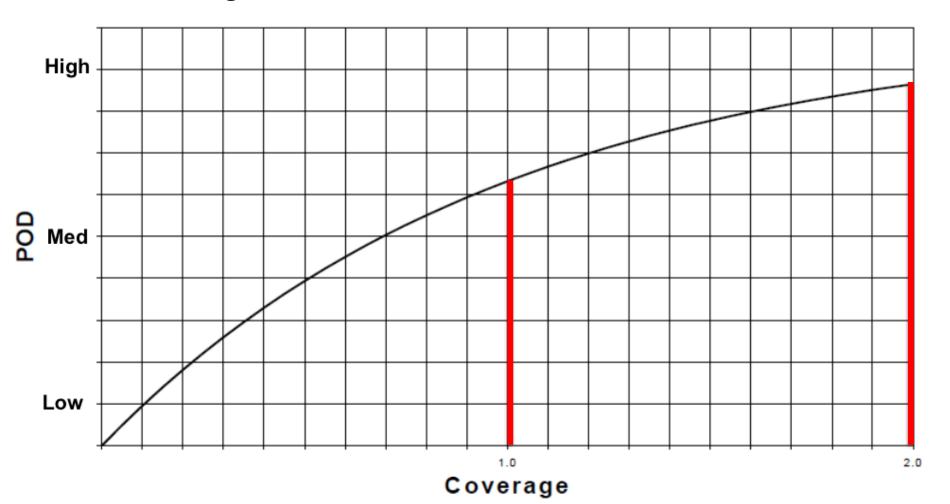

#### **Probability of Detection**

➤ POD – How likely were you to have detected the subject (or clue) if it had been present in the area you were searching?

- ➤ Factors that influence POD?

  The Missing person LPB & Profile
- Characteristics
   Environment
   Searchers
   Type of resource
   Searcher Technique
   Search effectiveness Vs' speed
   Technology & Information

#### Search Effort Evaluation

Coverage

**Critical Separation** 

#### **Probability of Detection**

Coverage