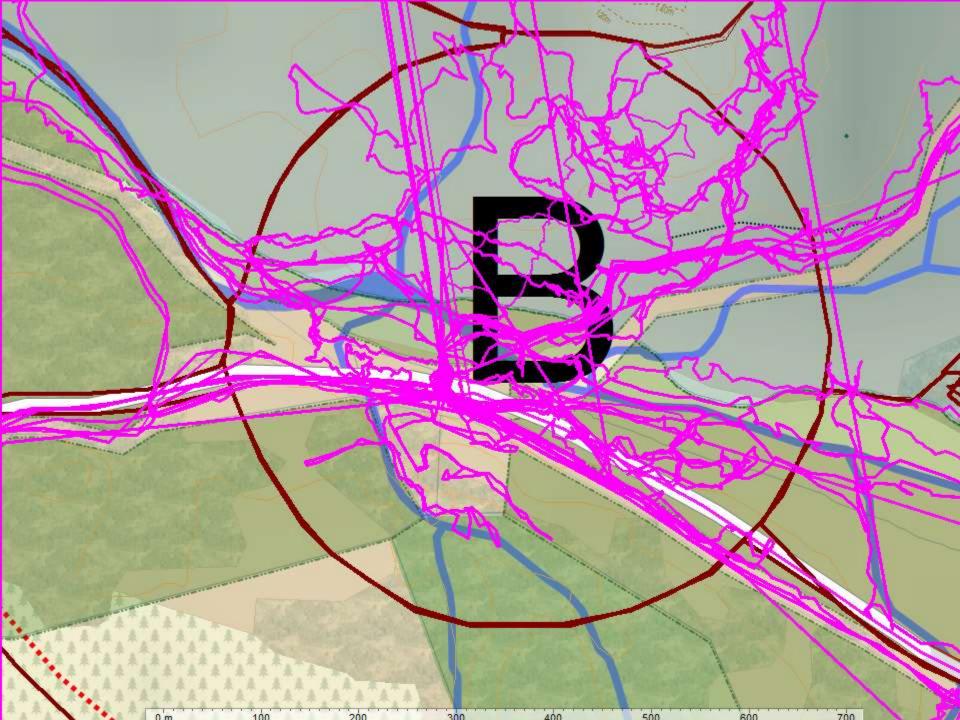

### Recording Search Effort

## In your groups list advantages and disadvantages of the following methods of recording search effort.

- 1. Not recording search effort
- 2. Written debriefs (example in workbook)
- 3. Acetate overlays
- 4. GPS download
- 5. Live tracking
- 6. Notes in note book