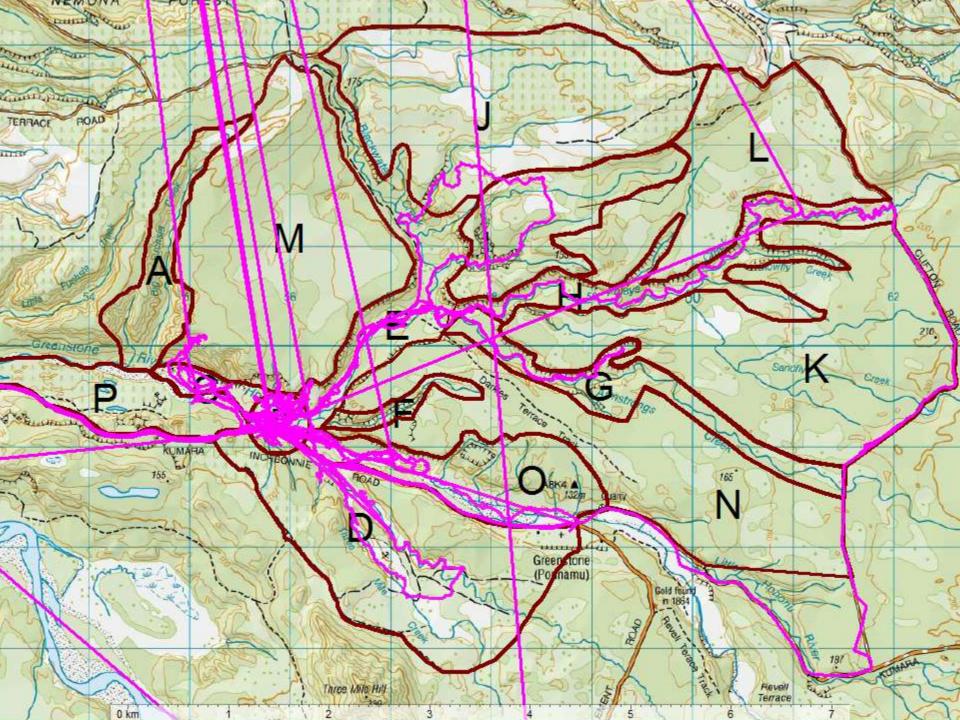

### Recording Search Effort

## In your groups list advantages and disadvantages of the following methods of recording search effort.

- 1. Not recording search effort
- 2. Written debriefs (example in workbook)
- 3. Acetate overlays
- 4. GPS download
- 5. Live tracking
- 6. Notes in note book