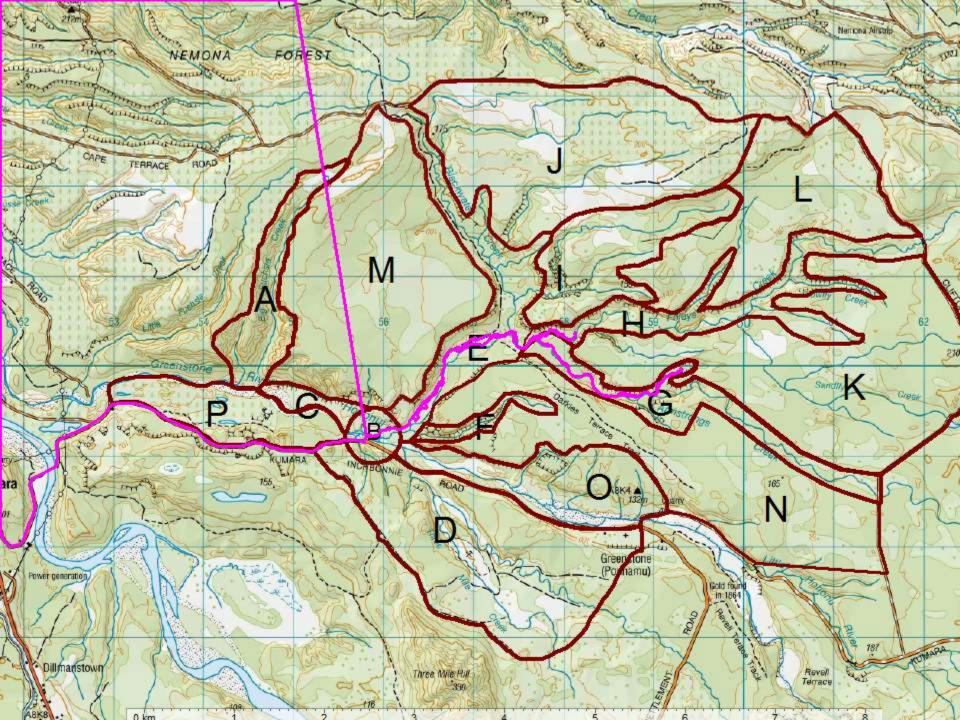

### Recording Search Effort

## In your groups list advantages and disadvantages of the following methods of recording search effort.

- 1. Not recording search effort
- 2. Written debriefs (example in workbook)
- 3. Acetate overlays
- 4. GPS download
- 5. Live tracking
- 6. Notes in note book