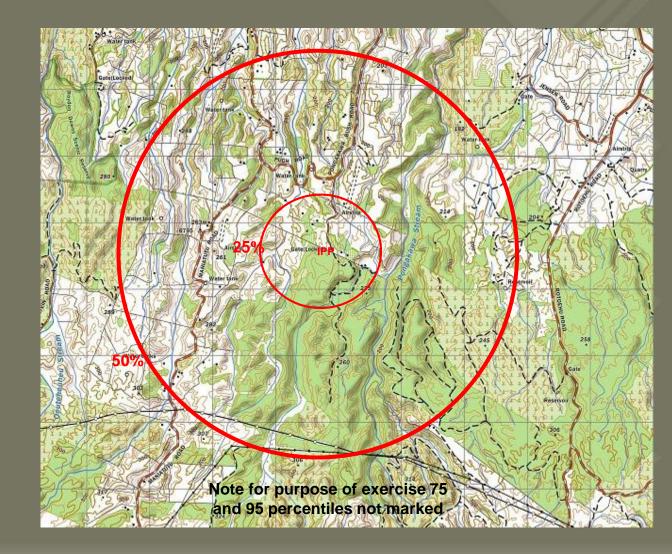

### Consider

•Subject type

Theoretical

•300m

Mark

•LKP

•Statistical 25% - 1.1 km 50% - 3.1 km 75% - 5.8 km 95% - 18.3 km

Subject's name: Mary BLUFF

Planning/Intelligence

Factors: (that you need to consider when

Southerly front forecast early 19/6 Low overnight temperatures Fit active person

75% day walker found within 5.8 km