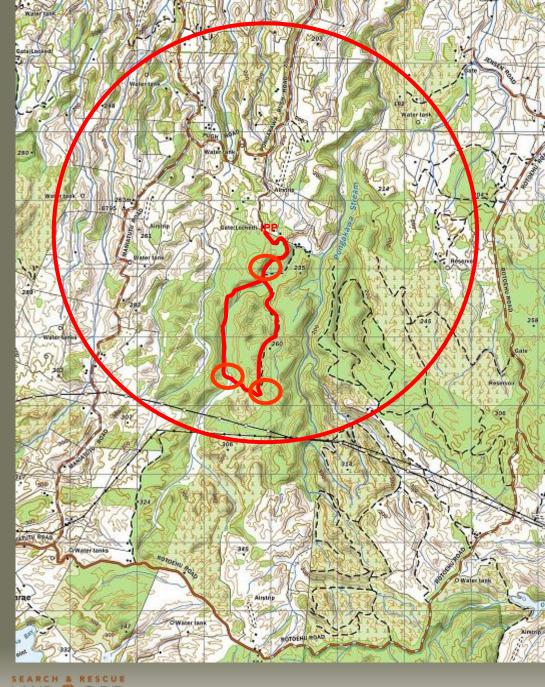

Subject's name: Mary BLUFF

Planning/Intelligence

Factors: (that you need to consider when

Southerly front forecast early 19/6 Low overnight temperatures Fit active person

75% day walker found within 5.8 km

Confinement

Investigation

Jo /Carl

Diabetic

LKP

Consider:

formulating a plan)

May have a torch Knows people in area

Info: Jo

Jade

Date: 18/6

Initial Response Period

E 1903881 N5792604.

Goal: Locate Mary

objectives)

1km calling with no result.

Strategies (methodologies to achieve your

Control point at airstrip 040932

Drive roads, tracks,pylon route.

Interview occupants houses en route

LKP

LPB

VHF. Repeater to 049918

Sound Light line

Sign Cutting

FLIR

|                                                                 |               |                                                                                   |                                                                                     |                          |        | Log of Actions Ar                               | nd Operational Taskings                             |          |
|-----------------------------------------------------------------|---------------|-----------------------------------------------------------------------------------|-------------------------------------------------------------------------------------|--------------------------|--------|-------------------------------------------------|-----------------------------------------------------|----------|
| rticulate the                                                   | nlan          |                                                                                   |                                                                                     |                          | Time   | Actions/Operational Taskings                    |                                                     | Initials |
|                                                                 | Jian          |                                                                                   |                                                                                     |                          | 2110   | Const. Bruce H/ Ben J tasked to set up ICP      |                                                     | Jo       |
|                                                                 |               |                                                                                   |                                                                                     |                          | 2120   | Team 1 take and set up repeater to 049918.      | Drive forestry roads between 075907 and 076885      |          |
|                                                                 |               |                                                                                   |                                                                                     |                          | 2145   | Team 2 sound light line true left Pongakawa     | Str starting road end 038926                        |          |
|                                                                 |               |                                                                                   |                                                                                     |                          |        | Team 3 sound light line walking tracks starting | ng road end 038926                                  |          |
|                                                                 |               |                                                                                   |                                                                                     |                          | 2215   | Team 4 drive pyion access routes between 8      | Manaitutu and Rotoehu Rd both ways .                |          |
|                                                                 |               |                                                                                   |                                                                                     |                          |        | Return along access routes stop every 200m      | n, use horn, lights/engine of listen/look           |          |
|                                                                 |               |                                                                                   |                                                                                     |                          | 2230   | Team 5 drive Maniatutu Rd from Pugh Rd to       | Intersection Rotoehu. Stop at houses , Interview    |          |
|                                                                 |               |                                                                                   |                                                                                     |                          | 2250   | Team 6 drive forestry roads between and no      | orth of 076885 and 007879                           |          |
|                                                                 |               |                                                                                   |                                                                                     |                          |        |                                                 |                                                     |          |
|                                                                 |               |                                                                                   |                                                                                     |                          |        |                                                 |                                                     |          |
|                                                                 |               |                                                                                   |                                                                                     |                          |        |                                                 |                                                     |          |
|                                                                 | Ir            | NITIAL RESPONSE ORGA                                                              | NISER                                                                               |                          |        |                                                 |                                                     |          |
|                                                                 |               |                                                                                   |                                                                                     |                          |        |                                                 |                                                     |          |
|                                                                 |               |                                                                                   |                                                                                     |                          |        |                                                 |                                                     |          |
|                                                                 |               | Initial Response                                                                  | Period                                                                              |                          |        |                                                 |                                                     |          |
| Operation name: Pongakawa                                       |               | Date: 18/6                                                                        | Situation summary: (brief circumstances a                                           | and action taker         |        |                                                 |                                                     |          |
| Poligakawa                                                      |               | 000                                                                               |                                                                                     |                          |        |                                                 |                                                     |          |
| Subject's name: Mary BLUFF                                      |               | Time from: 2100 Time to: 0700                                                     | Mary Bluff has been missing since 1530<br>She is alone, diabetic and not well equip |                          |        |                                                 |                                                     |          |
|                                                                 | I             | Liaison: Jo                                                                       | Her rendezvous point and PLS was road                                               |                          |        |                                                 |                                                     |          |
| Inci                                                            | dent Control  |                                                                                   | E 1903881 N5792604.                                                                 |                          |        |                                                 |                                                     |          |
| Jo                                                              |               |                                                                                   | Her husband did some enquiry at adjace                                              | nt houses and            | Commu  | nications plan:                                 | Safety plan: (identify hazards and implement cont   | trol     |
|                                                                 |               | Safety: Jo                                                                        | 1km calling with no result.                                                         | in noucco and            | Radio  |                                                 | measures to either eliminate, isolate or minimise)  |          |
|                                                                 |               |                                                                                   |                                                                                     |                          |        | nplex ESX 07<br>plex ESB57                      | All teams to carry cellphones(noes, noted),VP       | HE and   |
|                                                                 |               |                                                                                   | A decision has been made to conduct a                                               | hight search             |        |                                                 | PLB's                                               |          |
| Planning/Intelligence O                                         | perations     | Logistics                                                                         | Goal:                                                                               |                          |        | Some coverage)<br>ne ICP 021 345721             | Steep terrain                                       |          |
| Jo /Carl Carl                                                   |               | Jade                                                                              | Locate Mary                                                                         |                          |        |                                                 | No night search in these areas                      |          |
|                                                                 |               |                                                                                   |                                                                                     |                          |        |                                                 | Deteriorating weather conditions                    |          |
| Factors: (that you need to consider when<br>formulating a plan) | Priorities    | Incident objectives (what you want to<br>achieve during this operational period - | Strategies (methodologies to achieve your<br>objectives)                            | Resources no<br>the job) |        |                                                 | All teams to be briefed to Wx and suitably eq       | ulpped   |
| iomulaung a plany                                               |               | make them *SMART objectives)                                                      | objectives/                                                                         | uie job)                 |        |                                                 |                                                     |          |
|                                                                 |               |                                                                                   |                                                                                     |                          |        |                                                 |                                                     |          |
| Diabetic                                                        |               |                                                                                   |                                                                                     |                          |        |                                                 |                                                     |          |
| Southerly front forecast early 19/6                             | 1             | Set up ICP (2200 hrs)                                                             | Control point at airstrip 040932                                                    | Fully equippe            |        |                                                 |                                                     |          |
| Low overnight temperatures                                      |               |                                                                                   |                                                                                     |                          |        |                                                 |                                                     |          |
| Fit active person<br>May have a torch                           | 2             | Est comms (2230 hrs)                                                              | VHF. Repeater to 049918                                                             | Repeater. Vel            |        |                                                 |                                                     |          |
| Knows people in area                                            |               |                                                                                   |                                                                                     |                          |        |                                                 |                                                     |          |
| 75% day walker found within 5.8 km                              | 3             | Search intended route (0700hrs)                                                   | Sound Light line                                                                    | 2 teams overr            |        |                                                 |                                                     |          |
| LKP                                                             |               |                                                                                   |                                                                                     |                          |        |                                                 |                                                     |          |
|                                                                 | 4             | Contain search area (0700hrs)                                                     | Drive roads, tracks,pylon route.                                                    | 3 x 4 wheel d            |        |                                                 |                                                     |          |
|                                                                 |               |                                                                                   |                                                                                     |                          |        |                                                 | Remember - Responder safety is the highest priority |          |
|                                                                 |               |                                                                                   | Interview occupants houses en route                                                 |                          | Approv |                                                 | Date/time: 2110                                     |          |
|                                                                 |               |                                                                                   |                                                                                     |                          |        |                                                 | Date/time: 2110                                     |          |
|                                                                 |               | ns 🛛 Hasty Teams 🖉 Decision Points<br>s 🗌 Dogs 🔹 🗌 NVG                            |                                                                                     | 300m Circle              |        | ttraction                                       |                                                     | [        |
| 🛛 Investigation 🖓 Li                                            | near Features |                                                                                   |                                                                                     | ] Hot Spots              |        |                                                 |                                                     |          |