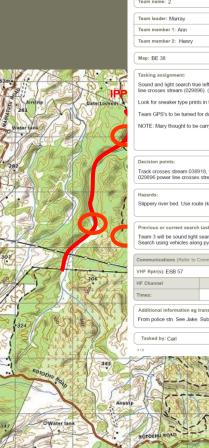

Incident Control

Operations

Priorities

Communications 🛛 Has

Linear Features Dogs

Jo

Carl

Operation name: Pongakawa

Subject's name: Mary BLUFF

Planning/Intelligence

Factors: (that you need to consider when

Southerly front forecast early 19/6 Low overnight temperatures Fit active person

75% day walker found within 5.8 km

Confinement

Investigation

Jo /Carl

Diabetic

LKP

Consider:

formulating a plan)

May have a torch Knows people in area

#### SEARCH # RESCUE

www.landsar.org.nz

Decision Points

INITIAL RESPONSE ORGANISER

Time from: 2100 Time to: 0700

Liaison: Jo

Safety: Jo

Logistics

Incident objectives (what you want to

achieve during this operational period -

minrs)

Search intended route (0700hrs)

Contain search area (0700hrs)

make them \*SMART objectives)

Set up ICP /2

Est comms (2230 hrs)

Info: Jo

Jade

Date: 18/6

Initial Response Period

E 1903881 N5792604.

Goal: Locate Mary

objectives)

1km calling with no result.

Strategies (methodologies to achieve your

Control point at airstrip 040932

Drive roads, tracks,pylon route.

Interview occupants houses en route

LKP

LPB

VHF. Repeater to 049918

Sound Light line