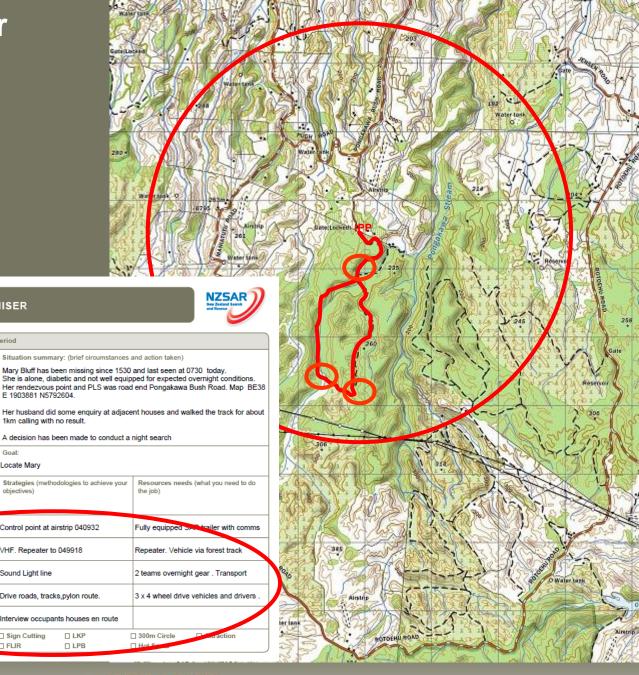

### Initial Response Tools and concepts-Initial Response Organiser

|     |                                                | INITIAL RESPONSE ORGAN                        | IISER                                         | NZ STATE A LAND                     |                                |                                                      |
|-----|------------------------------------------------|-----------------------------------------------|-----------------------------------------------|-------------------------------------|--------------------------------|------------------------------------------------------|
| ſ   |                                                | Initial Response P                            | Period                                        |                                     | Log of Actions And O           | perational Taskings                                  |
| - Ľ | Operation name:                                | Date:                                         | Situation summary: (brief circumstances and a | Tim                                 | e Actions/Operational Taskings |                                                      |
|     | Operation name.                                | Date.                                         | Situation summary. (one) circumstances and a  | action taken)                       |                                |                                                      |
|     | Subject's name:                                | Time from: Time to:                           |                                               |                                     |                                |                                                      |
| ľ   | Incident Co                                    | Liaison:                                      |                                               |                                     |                                |                                                      |
|     | Incident Co                                    | Info:                                         |                                               |                                     |                                |                                                      |
|     |                                                |                                               |                                               |                                     |                                |                                                      |
|     |                                                | Safety:                                       |                                               |                                     |                                |                                                      |
|     |                                                |                                               |                                               |                                     |                                |                                                      |
|     |                                                |                                               |                                               |                                     |                                |                                                      |
|     | Planning/Intelligence Operatio                 | ons Logistics                                 | Goal:                                         |                                     |                                |                                                      |
|     |                                                |                                               |                                               |                                     |                                |                                                      |
| ľ   | Factors: (that you need to consider when Prior | prities Incident objectives (what you want to | Strategies (methodologies to achieve your Re  | esources needs (what you need to do |                                |                                                      |
|     | formulating a plan)                            | achieve during this operational period -      | objectives) the                               | e job)                              |                                |                                                      |
|     |                                                | make them *SMART objectives)                  |                                               |                                     |                                |                                                      |
| ŀ   |                                                |                                               |                                               |                                     |                                |                                                      |
|     |                                                |                                               |                                               |                                     |                                |                                                      |
|     |                                                |                                               |                                               |                                     |                                |                                                      |
|     |                                                |                                               |                                               |                                     |                                |                                                      |
|     |                                                |                                               |                                               |                                     |                                |                                                      |
|     |                                                |                                               |                                               | Con                                 | munications plan:              | Safety plan: (Identify hazards and Implement control |
|     |                                                |                                               |                                               |                                     |                                | measures to either eliminate, isolate or minimise)   |
|     |                                                |                                               |                                               |                                     |                                |                                                      |
|     |                                                |                                               |                                               |                                     |                                |                                                      |
|     |                                                |                                               |                                               |                                     |                                |                                                      |
| ŀ   | Consider: Confinement Commun                   | nications  Hasty Teams Decision Points        | Sign Cutting LKP 300                          | 0m Circle Attraction                |                                |                                                      |
| l   |                                                |                                               |                                               | ot Spots                            |                                |                                                      |
|     |                                                | -                                             |                                               |                                     |                                |                                                      |
|     |                                                |                                               |                                               |                                     |                                |                                                      |
|     |                                                |                                               |                                               |                                     |                                |                                                      |
|     |                                                |                                               |                                               |                                     |                                |                                                      |
|     |                                                |                                               |                                               |                                     |                                |                                                      |

#### SEARCH # RESCUE

www.landsar.org.nz

Decision Points

INITIAL RESPONSE ORGANISER

Time from: 2100 Time to: 0700

Liaison: Jo

Safety: Jo

Logistics

Incident objectives (what you want to

achieve during this operational period -

minrs)

Search intended route (0700hrs)

Contain search area (0700hrs)

make them \*SMART objectives)

Set up ICP /2

Est comms (2230 hrs)

Info: Jo

Jade

Date: 18/6

Initial Response Period

E 1903881 N5792604.

Goal: Locate Mary

objectives)

1km calling with no result.

Strategies (methodologies to achieve your

Control point at airstrip 040932

Drive roads, tracks,pylon route.

Interview occupants houses en route

LKP

LPB

VHF. Repeater to 049918

Sound Light line

Sign Cutting

FLIR

|                                                                 |               |                                                                                   |                                                                                     |                          |        | Log of Actions Ar                               | nd Operational Taskings                             |          |
|-----------------------------------------------------------------|---------------|-----------------------------------------------------------------------------------|-------------------------------------------------------------------------------------|--------------------------|--------|-------------------------------------------------|-----------------------------------------------------|----------|
| rticulate the                                                   | nlan          |                                                                                   |                                                                                     |                          | Time   | Actions/Operational Taskings                    |                                                     | Initials |
|                                                                 | Jian          |                                                                                   |                                                                                     |                          | 2110   | Const. Bruce H/ Ben J tasked to set up ICP      |                                                     | Jo       |
|                                                                 |               |                                                                                   |                                                                                     |                          | 2120   | Team 1 take and set up repeater to 049918.      | Drive forestry roads between 075907 and 076885      |          |
|                                                                 |               |                                                                                   |                                                                                     |                          | 2145   | Team 2 sound light line true left Pongakawa     | Str starting road end 038926                        |          |
|                                                                 |               |                                                                                   |                                                                                     |                          |        | Team 3 sound light line walking tracks starting | ng road end 038926                                  |          |
|                                                                 |               |                                                                                   |                                                                                     |                          | 2215   | Team 4 drive pyion access routes between 8      | Manaitutu and Rotoehu Rd both ways .                |          |
|                                                                 |               |                                                                                   |                                                                                     |                          |        | Return along access routes stop every 200m      | n, use horn, lights/engine of listen/look           |          |
|                                                                 |               |                                                                                   |                                                                                     |                          | 2230   | Team 5 drive Maniatutu Rd from Pugh Rd to       | Intersection Rotoehu. Stop at houses , Interview    |          |
|                                                                 |               |                                                                                   |                                                                                     |                          | 2250   | Team 6 drive forestry roads between and no      | orth of 076885 and 007879                           |          |
|                                                                 |               |                                                                                   |                                                                                     |                          |        |                                                 |                                                     |          |
|                                                                 |               |                                                                                   |                                                                                     |                          |        |                                                 |                                                     |          |
|                                                                 |               |                                                                                   |                                                                                     |                          |        |                                                 |                                                     |          |
|                                                                 | Ir            | NITIAL RESPONSE ORGA                                                              | NISER                                                                               |                          |        |                                                 |                                                     |          |
|                                                                 |               |                                                                                   |                                                                                     |                          |        |                                                 |                                                     |          |
|                                                                 |               |                                                                                   |                                                                                     |                          |        |                                                 |                                                     |          |
|                                                                 |               | Initial Response                                                                  | Period                                                                              |                          |        |                                                 |                                                     |          |
| Operation name: Pongakawa                                       |               | Date: 18/6                                                                        | Situation summary: (brief circumstances a                                           | and action taker         |        |                                                 |                                                     |          |
| Poligakawa                                                      |               | 000                                                                               |                                                                                     |                          |        |                                                 |                                                     |          |
| Subject's name: Mary BLUFF                                      |               | Time from: 2100 Time to: 0700                                                     | Mary Bluff has been missing since 1530<br>She is alone, diabetic and not well equip |                          |        |                                                 |                                                     |          |
|                                                                 | I             | Liaison: Jo                                                                       | Her rendezvous point and PLS was road                                               |                          |        |                                                 |                                                     |          |
| Inci                                                            | dent Control  |                                                                                   | E 1903881 N5792604.                                                                 |                          |        |                                                 |                                                     |          |
| Jo                                                              |               |                                                                                   | Her husband did some enquiry at adjace                                              | nt houses and            | Commu  | nications plan:                                 | Safety plan: (identify hazards and implement cont   | trol     |
|                                                                 |               | Safety: Jo                                                                        | 1km calling with no result.                                                         | in noucco and            | Radio  |                                                 | measures to either eliminate, isolate or minimise)  |          |
|                                                                 |               |                                                                                   |                                                                                     |                          |        | nplex ESX 07<br>plex ESB57                      | All teams to carry cellphones(noes, noted),VP       | HE and   |
|                                                                 |               |                                                                                   | A decision has been made to conduct a                                               | hight search             |        |                                                 | PLB's                                               |          |
| Planning/Intelligence O                                         | perations     | Logistics                                                                         | Goal:                                                                               |                          |        | Some coverage)<br>ne ICP 021 345721             | Steep terrain                                       |          |
| Jo /Carl Carl                                                   |               | Jade                                                                              | Locate Mary                                                                         |                          |        |                                                 | No night search in these areas                      |          |
|                                                                 |               |                                                                                   |                                                                                     |                          |        |                                                 | Deteriorating weather conditions                    |          |
| Factors: (that you need to consider when<br>formulating a plan) | Priorities    | Incident objectives (what you want to<br>achieve during this operational period - | Strategies (methodologies to achieve your<br>objectives)                            | Resources no<br>the job) |        |                                                 | All teams to be briefed to Wx and suitably eq       | ulpped   |
| iomulaung a plany                                               |               | make them *SMART objectives)                                                      | objectives/                                                                         | uie job)                 |        |                                                 |                                                     |          |
|                                                                 |               |                                                                                   |                                                                                     |                          |        |                                                 |                                                     |          |
| Diabetic                                                        |               |                                                                                   |                                                                                     |                          |        |                                                 |                                                     |          |
| Southerly front forecast early 19/6                             | 1             | Set up ICP (2200 hrs)                                                             | Control point at airstrip 040932                                                    | Fully equippe            |        |                                                 |                                                     |          |
| Low overnight temperatures                                      |               |                                                                                   |                                                                                     |                          |        |                                                 |                                                     |          |
| Fit active person<br>May have a torch                           | 2             | Est comms (2230 hrs)                                                              | VHF. Repeater to 049918                                                             | Repeater. Vel            |        |                                                 |                                                     |          |
| Knows people in area                                            |               |                                                                                   |                                                                                     |                          |        |                                                 |                                                     |          |
| 75% day walker found within 5.8 km                              | 3             | Search intended route (0700hrs)                                                   | Sound Light line                                                                    | 2 teams overr            |        |                                                 |                                                     |          |
| LKP                                                             |               |                                                                                   |                                                                                     |                          |        |                                                 |                                                     |          |
|                                                                 | 4             | Contain search area (0700hrs)                                                     | Drive roads, tracks,pylon route.                                                    | 3 x 4 wheel d            |        |                                                 |                                                     |          |
|                                                                 |               |                                                                                   |                                                                                     |                          |        |                                                 | Remember - Responder safety is the highest priority |          |
|                                                                 |               |                                                                                   | Interview occupants houses en route                                                 |                          | Approv |                                                 | Date/time: 2110                                     |          |
|                                                                 |               |                                                                                   |                                                                                     |                          |        |                                                 | Date/time: 2110                                     |          |
|                                                                 |               | ns 🛛 Hasty Teams 🖉 Decision Points<br>s 🗌 Dogs 🔹 🗌 NVG                            |                                                                                     | 300m Circle              |        | ttraction                                       |                                                     | [        |
| 🛛 Investigation 🖓 Li                                            | near Features |                                                                                   |                                                                                     | ] Hot Spots              |        |                                                 |                                                     |          |