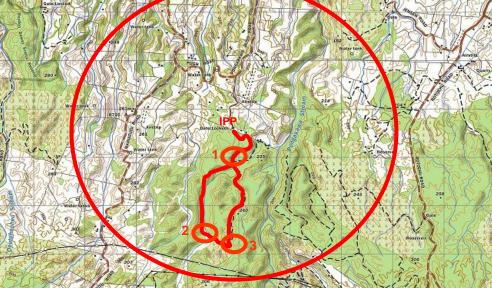

SEARCH & RESCUE

NEW ZEALAND

| Actions Required                                                                    | Details                                                                                                                                                                                                                                 |                                                |                       | Commer |
|-------------------------------------------------------------------------------------|-----------------------------------------------------------------------------------------------------------------------------------------------------------------------------------------------------------------------------------------|------------------------------------------------|-----------------------|--------|
| Commence search                                                                     | 1. Ascertain local                                                                                                                                                                                                                      | ion of LKP/IPP- man                            | k on map              |        |
| planning for reflex<br>tasking                                                      | 2. Draw 300m cir<br>phenomenon                                                                                                                                                                                                          |                                                |                       |        |
| Key Points <ul> <li>Establish the initial         planning point</li> </ul>         | 3. Calculate theo mark on map (                                                                                                                                                                                                         | leigh                                          |                       |        |
| Ascertain direction of<br>travel (DOT)     Validate information                     | 4. Consult LPB d<br>distances (25%                                                                                                                                                                                                      |                                                |                       |        |
| <ul> <li>Confine the subject<br/>so as to limit size of<br/>search area</li> </ul>  | 5. Draw intended decision points                                                                                                                                                                                                        | route on map and id                            | entify major          |        |
| <ul> <li>Ascertain areas of high<br/>probability</li> </ul>                         | 6. Consider conti                                                                                                                                                                                                                       | ( Treese                                       |                       |        |
| <ul> <li>Consider prioritising<br/>taskings to highest risk<br/>scenario</li> </ul> | for risk mitigati                                                                                                                                                                                                                       | atures<br>attractants<br>bject/s and searchers | s - document and flag |        |
|                                                                                     | <ol> <li>Analyse availa<br/>Consult LPB d</li> <li>Behavioural tri<br/>Find locations</li> <li>Scenarios</li> <li>Mobility and su</li> <li>Dispersion ang<br/>Track offsets</li> <li>Investigative q</li> <li>Reflex actions</li> </ol> | its<br>rvivability<br>les                      | onsider scenarios     |        |
|                                                                                     | 9. Continue build<br>and scenarios                                                                                                                                                                                                      | ng comprehensive si                            | ubject profile        |        |
|                                                                                     | 10. Complete resp                                                                                                                                                                                                                       | onsiveness -mobility                           | / matrix              |        |
|                                                                                     |                                                                                                                                                                                                                                         | Responsive                                     | Unresponsive          |        |
|                                                                                     | Mobile                                                                                                                                                                                                                                  |                                                |                       |        |
|                                                                                     | Immobile                                                                                                                                                                                                                                |                                                |                       |        |

### Consider

•Subject type

Theoretical

•300m

Mark

•LKP

•Statistical 25% - 1.1 km 50% - 3.1 km 75% - 5.8 km 95% - 18.3 km

#### Plan the search. **Determine Initial Tasks**

•Draw intended route on map

SEARCH # RESCUE

•Identify major D.P's

- Plan the search. Determine Initial Tasks
- Consider :
- Contingency routes
- •Likely linear features
- •Attractants
- •Hazards
- Containment points