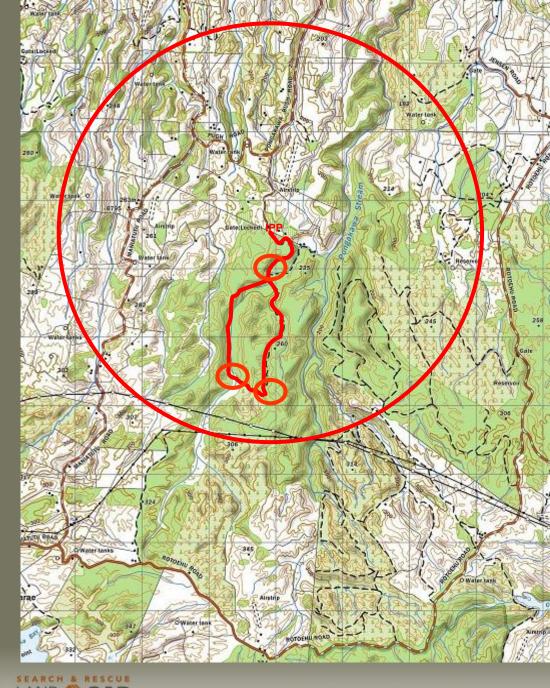

Subject's name: Mary BLUFF

Planning/Intelligence

Factors: (that you need to consider when

Southerly front forecast early 19/6 Low overnight temperatures Fit active person

75% day walker found within 5.8 km

Confinement

Investigation

Jo /Carl

Diabetic

LKP

Consider:

formulating a plan)

May have a torch Knows people in area

Info: Jo

Jade

Date: 18/6

Initial Response Period

E 1903881 N5792604.

Goal: Locate Mary

objectives)

1km calling with no result.

Strategies (methodologies to achieve your

Control point at airstrip 040932

Drive roads, tracks,pylon route.

Interview occupants houses en route

LKP

LPB

VHF. Repeater to 049918

Sound Light line

Sign Cutting

FLIR

|                                                                 |               |                                                                                   |                                                                                     |                          |        | Log of Actions Ar                               | nd Operational Taskings                             |          |
|-----------------------------------------------------------------|---------------|-----------------------------------------------------------------------------------|-------------------------------------------------------------------------------------|--------------------------|--------|-------------------------------------------------|-----------------------------------------------------|----------|
| rticulate the                                                   | nlan          |                                                                                   |                                                                                     |                          | Time   | Actions/Operational Taskings                    |                                                     | Initials |
|                                                                 | Jian          |                                                                                   |                                                                                     |                          | 2110   | Const. Bruce H/ Ben J tasked to set up ICP      |                                                     | Jo       |
|                                                                 |               |                                                                                   |                                                                                     |                          | 2120   | Team 1 take and set up repeater to 049918.      | Drive forestry roads between 075907 and 076885      |          |
|                                                                 |               |                                                                                   |                                                                                     |                          | 2145   | Team 2 sound light line true left Pongakawa     | Str starting road end 038926                        |          |
|                                                                 |               |                                                                                   |                                                                                     |                          |        | Team 3 sound light line walking tracks starting | ng road end 038926                                  |          |
|                                                                 |               |                                                                                   |                                                                                     |                          | 2215   | Team 4 drive pyion access routes between 8      | Manaitutu and Rotoehu Rd both ways .                |          |
|                                                                 |               |                                                                                   |                                                                                     |                          |        | Return along access routes stop every 200m      | n, use horn, lights/engine of listen/look           |          |
|                                                                 |               |                                                                                   |                                                                                     |                          | 2230   | Team 5 drive Maniatutu Rd from Pugh Rd to       | Intersection Rotoehu. Stop at houses , Interview    |          |
|                                                                 |               |                                                                                   |                                                                                     |                          | 2250   | Team 6 drive forestry roads between and no      | orth of 076885 and 007879                           |          |
|                                                                 |               |                                                                                   |                                                                                     |                          |        |                                                 |                                                     |          |
|                                                                 |               |                                                                                   |                                                                                     |                          |        |                                                 |                                                     |          |
|                                                                 |               |                                                                                   |                                                                                     |                          |        |                                                 |                                                     |          |
|                                                                 | Ir            | NITIAL RESPONSE ORGA                                                              | NISER                                                                               |                          |        |                                                 |                                                     |          |
|                                                                 |               |                                                                                   |                                                                                     |                          |        |                                                 |                                                     |          |
|                                                                 |               |                                                                                   |                                                                                     |                          |        |                                                 |                                                     |          |
|                                                                 |               | Initial Response                                                                  | Period                                                                              |                          |        |                                                 |                                                     |          |
| Operation name: Pongakawa                                       |               | Date: 18/6                                                                        | Situation summary: (brief circumstances a                                           | and action taker         |        |                                                 |                                                     |          |
| Poligakawa                                                      |               | 000                                                                               |                                                                                     |                          |        |                                                 |                                                     |          |
| Subject's name: Mary BLUFF                                      |               | Time from: 2100 Time to: 0700                                                     | Mary Bluff has been missing since 1530<br>She is alone, diabetic and not well equip |                          |        |                                                 |                                                     |          |
|                                                                 | I             | Liaison: Jo                                                                       | Her rendezvous point and PLS was road                                               |                          |        |                                                 |                                                     |          |
| Inci                                                            | dent Control  |                                                                                   | E 1903881 N5792604.                                                                 |                          |        |                                                 |                                                     |          |
| Jo                                                              |               |                                                                                   | Her husband did some enquiry at adjace                                              | nt houses and            | Commu  | nications plan:                                 | Safety plan: (identify hazards and implement cont   | trol     |
|                                                                 |               | Safety: Jo                                                                        | 1km calling with no result.                                                         | in noucco and            | Radio  |                                                 | measures to either eliminate, isolate or minimise)  |          |
|                                                                 |               |                                                                                   |                                                                                     |                          |        | nplex ESX 07<br>plex ESB57                      | All teams to carry cellphones(noes, noted),VP       | HE and   |
|                                                                 |               |                                                                                   | A decision has been made to conduct a                                               | hight search             |        |                                                 | PLB's                                               |          |
| Planning/Intelligence O                                         | perations     | Logistics                                                                         | Goal:                                                                               |                          |        | Some coverage)<br>ne ICP 021 345721             | Steep terrain                                       |          |
| Jo /Carl Carl                                                   |               | Jade                                                                              | Locate Mary                                                                         |                          |        |                                                 | No night search in these areas                      |          |
|                                                                 |               |                                                                                   |                                                                                     |                          |        |                                                 | Deteriorating weather conditions                    |          |
| Factors: (that you need to consider when<br>formulating a plan) | Priorities    | Incident objectives (what you want to<br>achieve during this operational period - | Strategies (methodologies to achieve your<br>objectives)                            | Resources no<br>the job) |        |                                                 | All teams to be briefed to Wx and suitably eq       | ulpped   |
| iomulaung a plany                                               |               | make them *SMART objectives)                                                      | objectives/                                                                         | uie job)                 |        |                                                 |                                                     |          |
|                                                                 |               |                                                                                   |                                                                                     |                          |        |                                                 |                                                     |          |
| Diabetic                                                        |               |                                                                                   |                                                                                     |                          |        |                                                 |                                                     |          |
| Southerly front forecast early 19/6                             | 1             | Set up ICP (2200 hrs)                                                             | Control point at airstrip 040932                                                    | Fully equippe            |        |                                                 |                                                     |          |
| Low overnight temperatures                                      |               |                                                                                   |                                                                                     |                          |        |                                                 |                                                     |          |
| Fit active person<br>May have a torch                           | 2             | Est comms (2230 hrs)                                                              | VHF. Repeater to 049918                                                             | Repeater. Vel            |        |                                                 |                                                     |          |
| Knows people in area                                            |               |                                                                                   |                                                                                     |                          |        |                                                 |                                                     |          |
| 75% day walker found within 5.8 km                              | 3             | Search intended route (0700hrs)                                                   | Sound Light line                                                                    | 2 teams overr            |        |                                                 |                                                     |          |
| LKP                                                             |               |                                                                                   |                                                                                     |                          |        |                                                 |                                                     |          |
|                                                                 | 4             | Contain search area (0700hrs)                                                     | Drive roads, tracks,pylon route.                                                    | 3 x 4 wheel d            |        |                                                 |                                                     |          |
|                                                                 |               |                                                                                   |                                                                                     |                          |        |                                                 | Remember - Responder safety is the highest priority |          |
|                                                                 |               |                                                                                   | Interview occupants houses en route                                                 |                          | Approv |                                                 | Date/time: 2110                                     |          |
|                                                                 |               |                                                                                   |                                                                                     |                          |        |                                                 | Date/time: 2110                                     |          |
|                                                                 |               | ns 🛛 Hasty Teams 🖉 Decision Points<br>s 🗌 Dogs 🔹 🗌 NVG                            |                                                                                     | 300m Circle              |        | ttraction                                       |                                                     | [        |
| 🛛 Investigation 🖓 Li                                            | near Features |                                                                                   |                                                                                     | ] Hot Spots              |        |                                                 |                                                     |          |