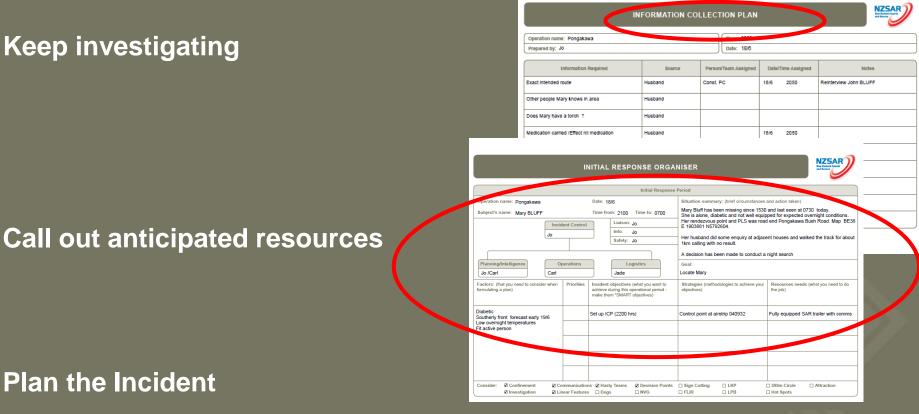

| RESI                                   | PONSE GUIDELINES                                                                                                              | ۷D,  |  |  |  |
|----------------------------------------|-------------------------------------------------------------------------------------------------------------------------------|------|--|--|--|
| Actions Required                       | Details                                                                                                                       | Comr |  |  |  |
| Consult                                | Relevant SOPs, DMPs, Pre-plans or other response plans                                                                        |      |  |  |  |
| Commence<br>Investigative function     | Gather planning, searching and risk management data                                                                           |      |  |  |  |
| meesugaries mileaon                    | Identify gaps in information and other possible sources –<br>use the Information Collection Plan Form                         |      |  |  |  |
|                                        | For suburban search consider use of media and other area<br>canvas tactics such as flyers                                     |      |  |  |  |
|                                        | Develop a subject profile                                                                                                     |      |  |  |  |
|                                        | Consider scenarios (including criminality & ROW etc)                                                                          |      |  |  |  |
|                                        | Start a timeline including the actions and factors affecting the subject                                                      |      |  |  |  |
|                                        | Periodically review and monitor the situation by undertaking<br>further search urgency assessments                            |      |  |  |  |
|                                        | Remember to initially go wide and don't rely on single<br>source information – try to corroborate all information<br>received |      |  |  |  |
| Call out anticipated<br>resource needs | Establish assembly point and consider appropriate location for ICP                                                            |      |  |  |  |
|                                        | Refer to your call-out procedures                                                                                             |      |  |  |  |
| Commence Planning                      | Some logical steps in the process:                                                                                            |      |  |  |  |
|                                        | Conduct assessment of the situation – the circumstances<br>of the incident and what actions have already taken place          |      |  |  |  |
|                                        | Consider what factors are likely to impact on the planning (the contingencies – what will make it worse)                      |      |  |  |  |
|                                        | Establish an operational time frame for the Initial Response Period                                                           |      |  |  |  |
|                                        | Allocate IMT functions (roles and responsibilities) as<br>determined by span of control or operational need                   |      |  |  |  |
|                                        | Consider facilities such as a Staging Areas etc                                                                               |      |  |  |  |

......

SEARCH & RESCUE

**Gather Information** 

Pursue an appreciation of the situation

**Use the Forms and other Logs** 

They provide prompts and record information.

It all documents the search effort

| IN                                                | FORMATION CO    | LLEC.      | TION PLA                | N                         |                                                | NZ                                                                     | <b>P</b>             |
|---------------------------------------------------|-----------------|------------|-------------------------|---------------------------|------------------------------------------------|------------------------------------------------------------------------|----------------------|
| Operation name: Pongakawa                         |                 |            | Time: 2050              |                           |                                                |                                                                        |                      |
| Prepared by: J0                                   |                 |            | Date: 18/6              |                           |                                                |                                                                        |                      |
| Information Required                              | Source          | Perso      | n/Team Assigne          | d Dat                     | le/Time Assigned                               | Notes                                                                  |                      |
| Exact intended route                              | Husband         | Const.     | PC                      | 18/6                      | 2050                                           | Reinterview John BLUFF                                                 |                      |
| Other people Mary knows in area                   | Husband         |            |                         |                           | JOB SHEET                                      |                                                                        | NZSAR)               |
| Does Mary have a torch ?                          | Husband         |            |                         |                           |                                                |                                                                        |                      |
| Medication carried /Effect nll medication         | Husband         | Subject: E | BLUFF, Mary             |                           |                                                | Operation name: Pongakawa                                              |                      |
| Medication prescribed /Effect nil medication      | Doctor          | Date/time  |                         |                           |                                                |                                                                        |                      |
| Met information                                   | Met service     | 18/6 2130  | Interview               | ed John Bl                | uff                                            |                                                                        |                      |
| Access points - keys to gates<br>Current activity | Forestry Compar |            | My curren               | t address                 | is 181 PARATA St .                             | NEWTOWN                                                                |                      |
| Comms coverage                                    |                 |            | I have kn<br>Mary had   | own Mary f<br>lived in an | for approx 6 years .<br>ea up till then but sh | We married 2009 .<br>he has not been back since.                       |                      |
|                                                   |                 |            | in the for              | st and wal                | lking tracks and oth                           | the Pongakawa area and was lool<br>ler familiar area. I am unaware of  | all the areas she is |
|                                                   | Di              |            | familiar w<br>end of th | th and wh<br>road and     | ere all her relatives<br>cousins on Maniatu    | live . Her sister lives opposite the<br>tu Road .                      | locked gate at the   |
| Approved: Jo                                      |                 |            | She talke               | d of walkin               | ig up a stream and r                           | etuming by a track but unsure wh<br>te as this was our rendezvous .    | ich she meant. but   |
| on.                                               |                 |            | Sometim<br>have only    | s carries r<br>seen her   | medication, Not sure                           | e of name or if she has it with her.<br>Is feeling dizzy at the time . | Its an injection but |
|                                                   |                 | Completed  | i by: Const PC          |                           |                                                | Date/time: 18/6 2130                                                   |                      |
|                                                   |                 | UID: 1     |                         |                           | Page: 11                                       | of .11                                                                 |                      |