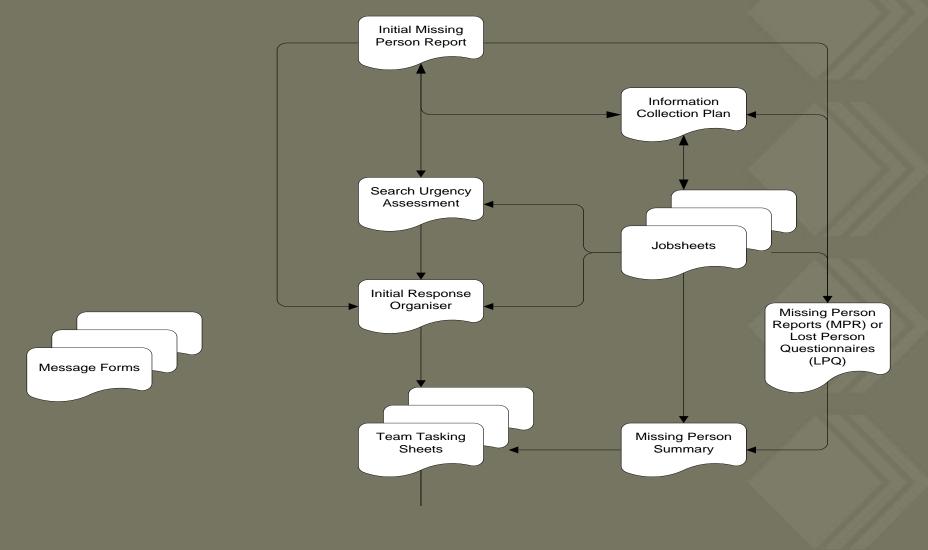

### Initial Response Tools and concepts-Forms to drive Process

www.landsar.org.nz

NEW TEALAN

SEARCH & RESCUE

......

### Initial Response Tools and concepts-Forms to drive Process

SEARCH & RESCUE

......