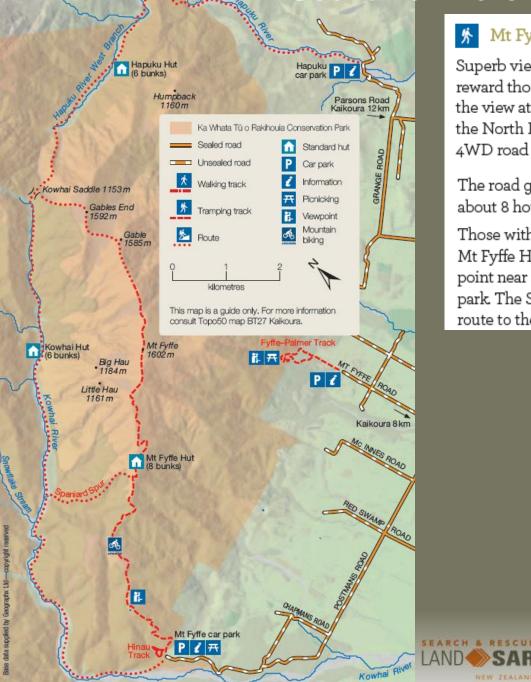

| 5-4 R                                                                                 | Lit                              | 1                                           | Arenp                    |       |





1/2

......



SAK

SEARCH & RESCUE

#### General

#### •Form IMT's of 2-4

•Decide CIMS Roles within group

•Each IMT to provide the normal management resources that would be used in the initial response . *May include pens, compass, acetates for overlays, white boards, computers.* 

#### **Resources supplied for scenario**

- •Initial Response Guidelines
- •Forms Flow Diagram
- •NZSAR suite of forms
- •Koester's 'Lost Person Behaviour' book
- •Scenario map
- Scenario 'Initial Notification' documents











Hapuku Fork

#### Mt Fyffe (1602 m), 8 h return

Superb views over the Kaikoura plains and peninsula reward those who climb on Mt Fyffe. On a clear day the view at higher levels includes Banks Peninsula and the North Island. From Mount Fyffe car park follow the 4WD road up the mountain's long south-west ridge.

The road goes right to the summit; a return journey of about 8 hours.

Those with less time or energy could go as far as Mt Fyffe Hut (8 bunks) (5 hours return) or the lookout point near a firepond, which is just an hour above the car park. The Spaniard Spur route offers a steeper alternative route to the upper mountain via the Kowhai River.

#### 🟌 Hinau Track, 45 min loop

This track also starts at the Mount Fyffe car park. It is a 45-minute loop through an unusual forest with a