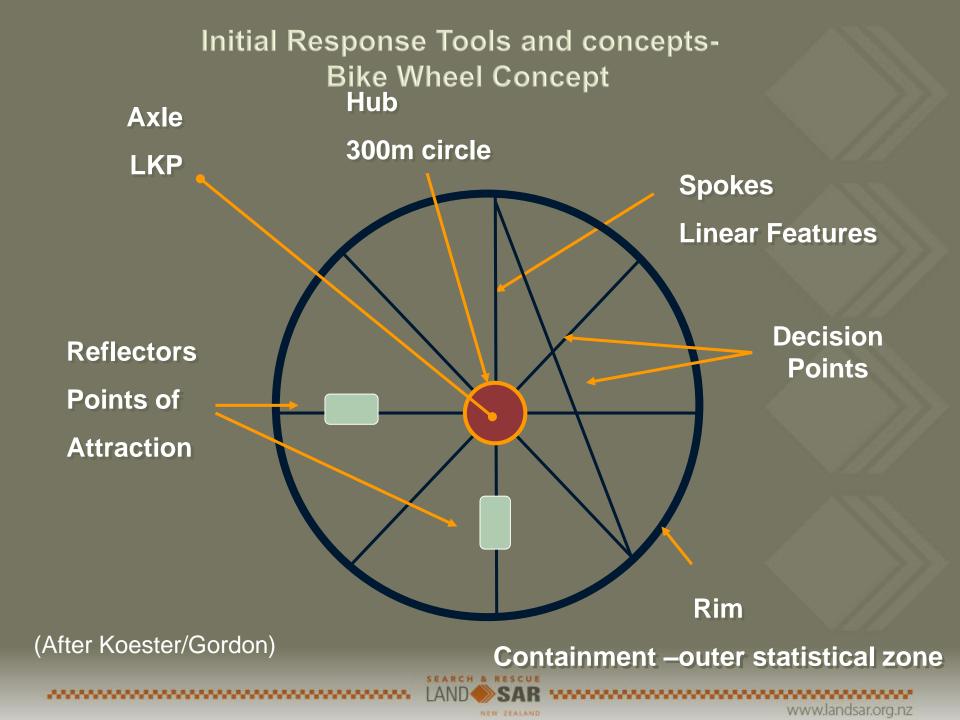

SEARCH & RESCUE

NEW ZEALAND

| Actions Required                                                                    | Details                                                                                                                                                                                                                                 |                                                |                       | Commer |
|-------------------------------------------------------------------------------------|-----------------------------------------------------------------------------------------------------------------------------------------------------------------------------------------------------------------------------------------|------------------------------------------------|-----------------------|--------|
| Commence search                                                                     | 1. Ascertain local                                                                                                                                                                                                                      | ion of LKP/IPP- man                            | k on map              |        |
| planning for reflex<br>tasking                                                      | 2. Draw 300m cir<br>phenomenon                                                                                                                                                                                                          |                                                |                       |        |
| Key Points <ul> <li>Establish the initial         planning point</li> </ul>         | 3. Calculate theo mark on map (                                                                                                                                                                                                         | leigh                                          |                       |        |
| Ascertain direction of<br>travel (DOT)     Validate information                     | 4. Consult LPB d<br>distances (25%                                                                                                                                                                                                      |                                                |                       |        |
| <ul> <li>Confine the subject<br/>so as to limit size of<br/>search area</li> </ul>  | 5. Draw intended decision points                                                                                                                                                                                                        | route on map and id                            | entify major          |        |
| <ul> <li>Ascertain areas of high<br/>probability</li> </ul>                         | 6. Consider conti                                                                                                                                                                                                                       | ( Treese                                       |                       |        |
| <ul> <li>Consider prioritising<br/>taskings to highest risk<br/>scenario</li> </ul> | for risk mitigati                                                                                                                                                                                                                       | atures<br>attractants<br>bject/s and searchers | s - document and flag |        |
|                                                                                     | <ol> <li>Analyse availa<br/>Consult LPB d</li> <li>Behavioural tri<br/>Find locations</li> <li>Scenarios</li> <li>Mobility and su</li> <li>Dispersion ang<br/>Track offsets</li> <li>Investigative q</li> <li>Reflex actions</li> </ol> | its<br>rvivability<br>les                      | onsider scenarios     |        |
|                                                                                     | 9. Continue build<br>and scenarios                                                                                                                                                                                                      | ng comprehensive si                            | ubject profile        |        |
|                                                                                     | 10. Complete resp                                                                                                                                                                                                                       | onsiveness -mobility                           | / matrix              |        |
|                                                                                     |                                                                                                                                                                                                                                         | Responsive                                     | Unresponsive          |        |
|                                                                                     | Mobile                                                                                                                                                                                                                                  |                                                |                       |        |
|                                                                                     | Immobile                                                                                                                                                                                                                                |                                                |                       |        |