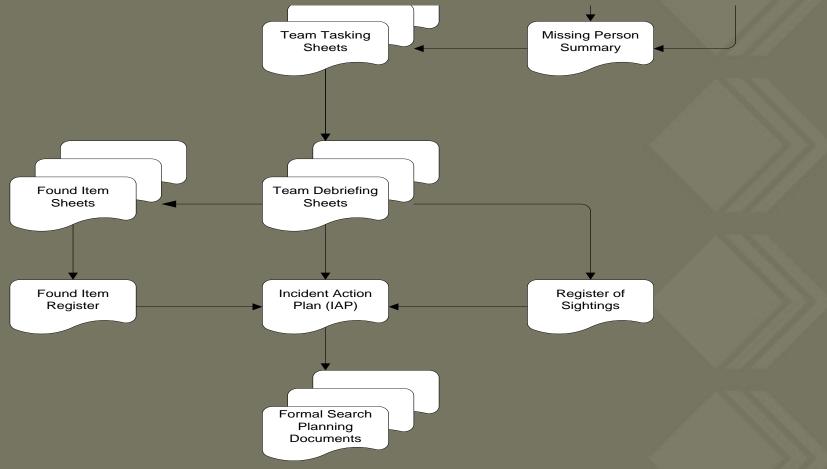

### Initial Response Tools and concepts-Forms to drive Process

www.landsar.org.nz

NEW TEALAN

SEARCH & RESCUE

......

### Initial Response Tools and concepts-Forms to drive Process

SEARCH & RESCUE

......